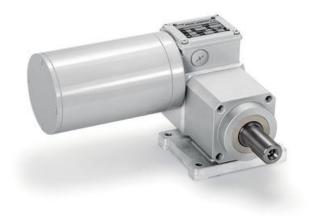

## MINIMOTOR - PCEF WORM GEARED MOTOR WITH FURTHER PLANETARY GEAR

PCEF4T2B3-84

- For clean enviroments
- IP67 as standard
- Up to 90Nm rated torque
- · Minimal dirt trap points
- Epoxy coated with no external fan

## PRODUCT DESCRIPTION

White epoxy coating for incerased protection against chemicals and harsh working environments. IP67 rated with no external fan.

MOTOR: Asynchronous single or three phase with 2 poles, totally enclosed. Thermal safety feature. Class H winding.

GEAR UNIT: Die-cast aluminium casing in the first reduction stage, with worm screw and steel casing in the second planetary stage, with three internal planetary gears. Wheel rim in bronze 120-160 HB hardness. Hardened steel screw with ground threads rotating on ball and roller bearings. Output shaft available in stainless steel upon request.

Lubrication with special long life oil. Sealing rings made in special rubber for high temperatures. . Rated torque 90 Nm. Version B3 or B5. B5/S left version - B5/D right version.